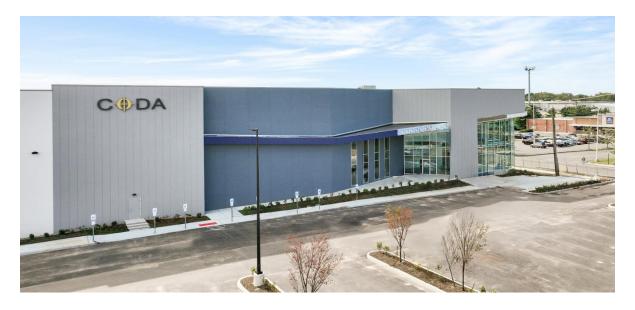

## We are thrilled to announce the relocation of CODA NJ facility located to 1501 West Edgar Road, Linden, NJ 07036 (CFS Facility Code# to follow)

Our newly constructed 322,000 sq ft facility, 62 dock doors plus 2 drive up ramps will be ready for our move date November 1, 2023.

We're eager to continue providing exceptional service while our gratitude goes to the incredible CODA team and the unwavering support of all our clients.

Stay tuned for further information regarding location of all cargo availability and export delivery of goods.