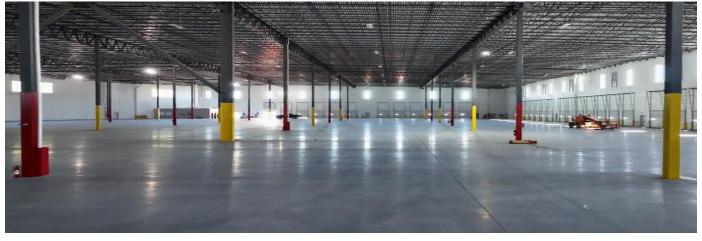

## We are thrilled to announce the relocation of CODA NJ facility located to 1501 West Edgar Road, Linden, NJ 07036 (CFS Facility Code# to follow)

Our newly constructed 322,000 sq ft facility, 62 dock doors plus 2 drive up ramps will be ready for our move date November 1, 2023.

We're eager to continue providing exceptional service while our gratitude goes to the incredible CODA team and the unwavering support of all our clients.

Stay tuned for further information regarding location of all cargo availability and export delivery of goods.